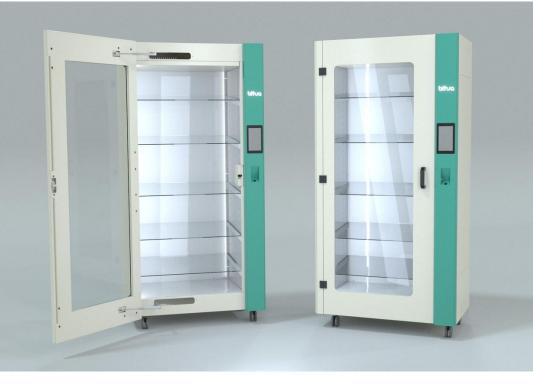

## **SMART** CABINET

Real time consignment control system designed to boost operational efficiency and profitability for all stakeholders

Automated process that minimizes human intervention, streamlining operations and reducing errors

The Smart Cabinet technology, powered by AI algorithms and RFID, captures detailed information on products stored and automatically tracks consumption. The key benefits include:

Batch Number - Serial Number - Expiration Date Consumption / Replenishment