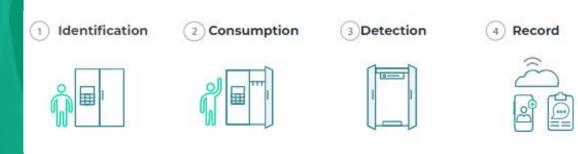

The Smart Cabinet technology, powered by AI algorithms and RFID, captures detailed information on products stored and automatically tracks consumption. The key benefits include:

Batch Number - Serial Number - Expiration Date Consumption / Replenishment